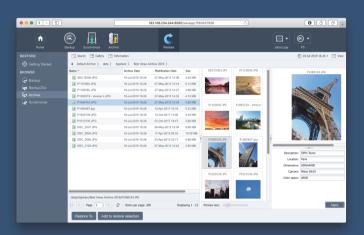

## P5 Archive benefits

- 'Mini-MAM' via browsable off-line catalog
- Thumbnails and proxies
- Powerful search
- Customizable metatada fields
- Import/export using LTFS tape format

Archiware P5 is available in a special **P5 Desktop LTO Edition** for use with up to two LTO-drives.